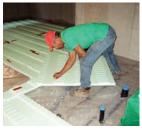

Place PlastiSpan HD Insulation.

When placing the insulation ensure that

 When placing the insulation ensure that the joints are tightly butted together.
 (HINT: Ensure all openings are planned in advance.)