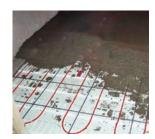

Place PlastiSpan HD Insulation.

When placing the insulation ensure that

 When placing the insulation ensure that the joints are tightly butted together.
 (HINT: Ensure all openings are planned in advance.)