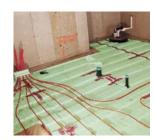

Follow the building code.

 Be sure to follow the building code requirements applicable in your region.

✓ Install Hydronic Tubing.

 Install hydronic tubing as per requirements for radiant floor heating system.