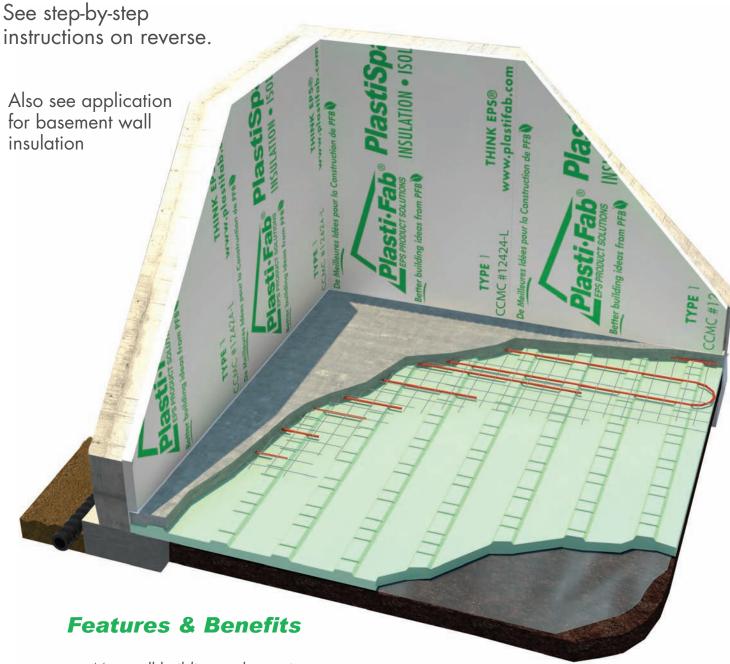

## **PlastiSpan® HD Hydronic Insulation** FOR HYDRONIC FLOOR HEATING SYSTEMS

Better building ideas from PFB

Follow these simple How-to steps to install your PlastiSpan HD insulation as the insulation component in your hydronic floor heating system.

Place PlastiSpan HD Insulation.

When placing the insulation ensure that

 When placing the insulation ensure that the joints are tightly butted together.
 (HINT: Ensure all openings are planned in advance.)